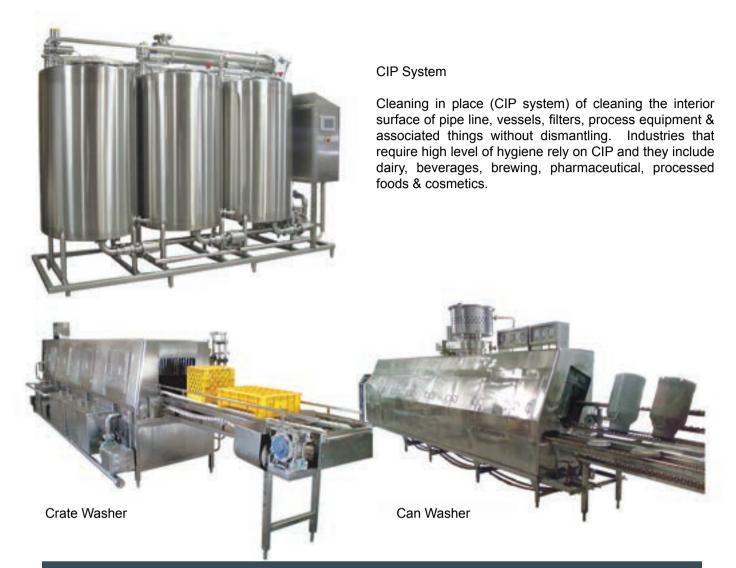

Horizontal Milk Storage Tank

Road Milk Tanker

www.idef.in

Crate and can washers cut time, water and labour costs by automating the process. Simply place dirty crates and cans on the conveyor, then remove them sanitised from the wash unit. Widely used in the agriculture, food processing, pharmaceuticals and hygiene sectors.

Application: Dairies, Beverages, Food Stuffs, Chocolate & Sweets, CIP Cleaning Process, Pharmaceutical