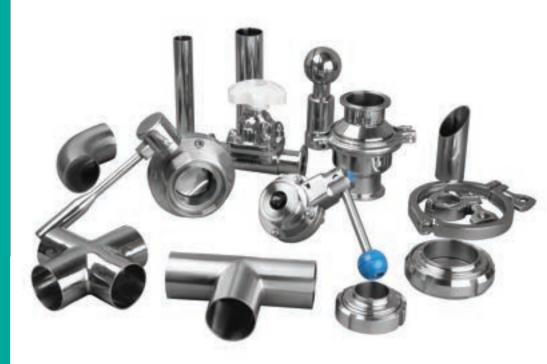

#### VALVES

Plug Valve - 2 Way

Flanged End Plug Valve

**Butterfly Valve** 

Valve

Check Valve (NRV)

Flow Divertion Valve

Micro Valve

**FITTINGS** 

Single Seat Pneumatic Valve Butterfly Valve

Pneumatic

Double Seat **Pneumatic Valve** 

Pipe, pipe connections & fittings are avialable