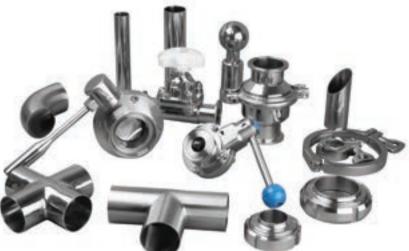

**FITTINGS** 

Single Seat Pneumatic Valve Butterfly Valve

Pneumatic

Double Seat **Pneumatic Valve** 

Pipe, pipe connections & fittings are avialable