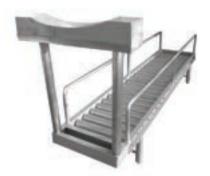

#### **RAW MILK RECEPTION DOCK**

Rollar Conveyor

Weighing Bowl

Dump Tank

Can Drip Saver

Can Scrubber

STORAGE EQUIPMENTS

Vertical Milk Storage Tank

Horizontal Milk Storage Tank

Road Milk Tanker

www.idef.in

Crate and can washers cut time, water and labour costs by automating the process. Simply place dirty crates and cans on the conveyor, then remove them sanitised from the wash unit. Widely used in the agriculture, food processing, pharmaceuticals and hygiene sectors.