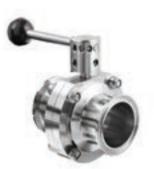

#### VALVES

Plug Valve - 2 Way

Flanged End Plug Valve

**Butterfly Valve** 

Valve

Check Valve (NRV)

Flow Divertion Valve

Micro Valve

**FITTINGS** 

Single Seat Pneumatic Valve Butterfly Valve

Pneumatic

Double Seat **Pneumatic Valve** 

Pipe, pipe connections & fittings are avialable