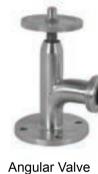

#### VALVES

Plug Valve - 2 Way

Flanged End Plug Valve

**Butterfly Valve** 

Valve

Check Valve (NRV)

Flow Divertion Valve

Micro Valve