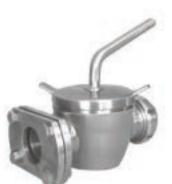

#### VALVES

Plug Valve - 2 Way

Flanged End Plug Valve

**Butterfly Valve** 

Valve

Check Valve (NRV)

Flow Divertion Valve

Micro Valve