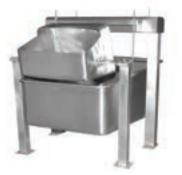

#### **RAW MILK RECEPTION DOCK**

Rollar Conveyor

Weighing Bowl

Dump Tank

Can Drip Saver

Can Scrubber

STORAGE EQUIPMENTS

Vertical Milk Storage Tank

Horizontal Milk Storage Tank

Road Milk Tanker

www.idef.in

Crate and can washers cut time, water and labour costs by automating the process. Simply place dirty crates and cans on the conveyor, then remove them sanitised from the wash unit. Widely used in the agriculture, food processing, pharmaceuticals and hygiene sectors.