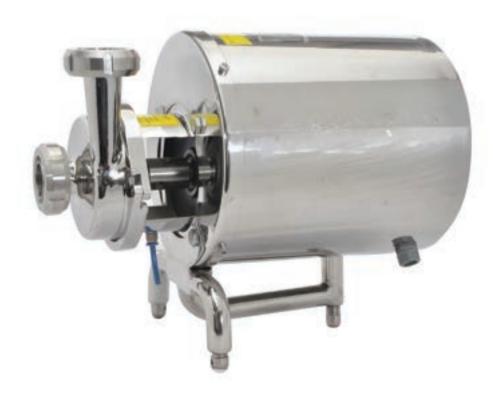

Belt Conveyor

Chain Conveyor

Screw Conveyor

PUMPINGS

The sanitary pump is designed to handle liquids with different viscosities with the liquid producing either positive or negative suction on the pump inlet. Depending on the product to be pumped, the pump can be supplied: Closed Impeller, Semi Open Impeller, and Open Impeller.

Application: Dairies, Beverages, Food Stuffs, Chocolate & Sweets, CIP Cleaning Process, Pharmaceutical