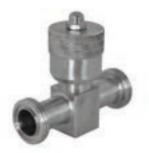

#### VALVES

Plug Valve - 2 Way

Flanged End Plug Valve

**Butterfly Valve** 

Valve

Check Valve (NRV)

Flow Divertion Valve

Micro Valve