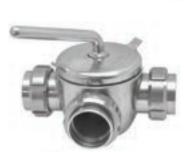

#### VALVES

Plug Valve - 2 Way

Flanged End Plug Valve

**Butterfly Valve** 

Valve

Check Valve (NRV)

Flow Divertion Valve

Micro Valve