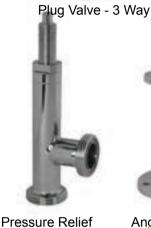

#### VALVES

Plug Valve - 2 Way

Flanged End Plug Valve

**Butterfly Valve** 

Valve

Check Valve (NRV)

Flow Divertion Valve

Micro Valve