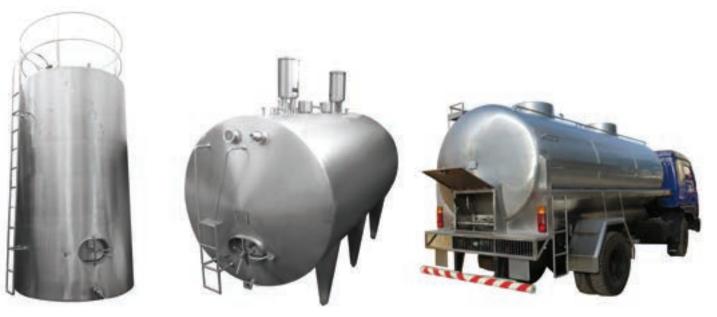

#### **RAW MILK RECEPTION DOCK**

Rollar Conveyor

Weighing Bowl

Dump Tank

Can Drip Saver

Can Scrubber

STORAGE EQUIPMENTS

Vertical Milk Storage Tank

Horizontal Milk Storage Tank

Road Milk Tanker

www.idef.in

Crate and can washers cut time, water and labour costs by automating the process. Simply place dirty crates and cans on the conveyor, then remove them sanitised from the wash unit. Widely used in the agriculture, food processing, pharmaceuticals and hygiene sectors.