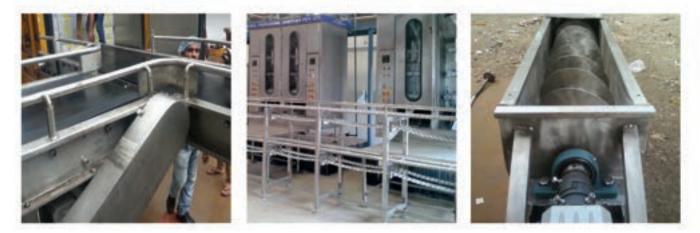

Belt Conveyor

Chain Conveyor

Screw Conveyor

PUMPINGS

The sanitary pump is designed to handle liquids with different viscosities with the liquid producing either positive or negative suction on the pump inlet. Depending on the product to be pumped, the pump can be supplied: Closed Impeller, Semi Open Impeller, and Open Impeller.